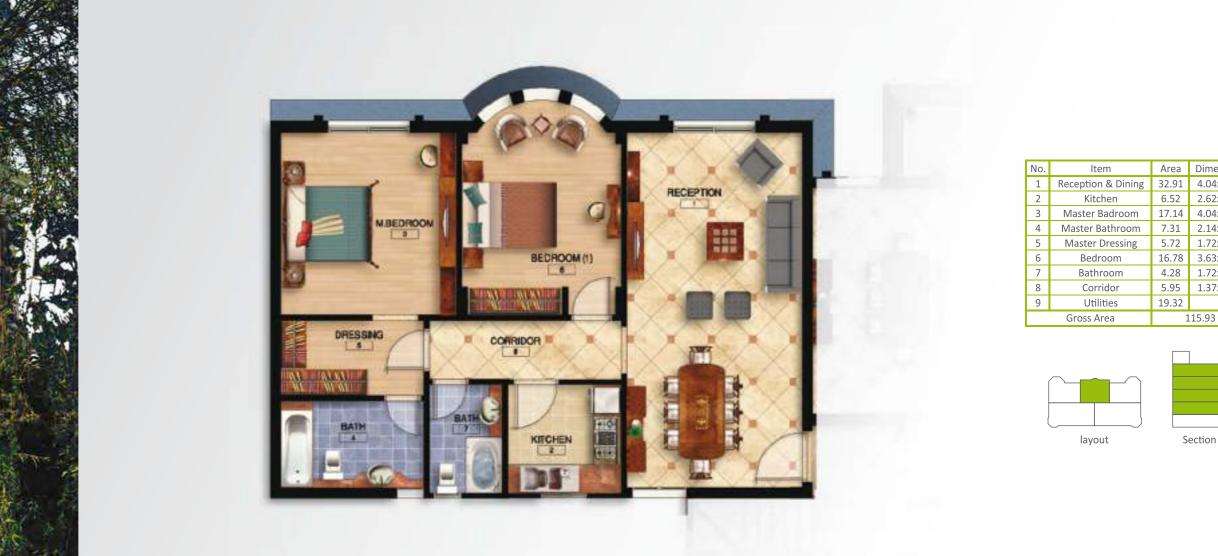

# Cozy Apt. (Middle) Total area 115.93 Sq.m

Designed as a cozy family home; the Apartment includes a Reception, a Dining Room, a Kitchen, a Bedroom with a Bathroom nearby and a Master Bedroom with its private Bathroom and Dressing.

lavout

Please refer back to the brochure for conditions and disclaimer

| ension |
|--------|
| 9x9.37 |
| 5x3.99 |
| 4x3.60 |
| 2x3.54 |
| 9x2.42 |
| 8x4.88 |
| 8x2.17 |
| 8x1.37 |
| 1x4.88 |
| 3x2.19 |
| 3x2.63 |
| 7x4.20 |
| 5x3.99 |
| 1x2.17 |
| 8x5.25 |
| 5x2.73 |
| 4x6.37 |
|        |
| 1      |