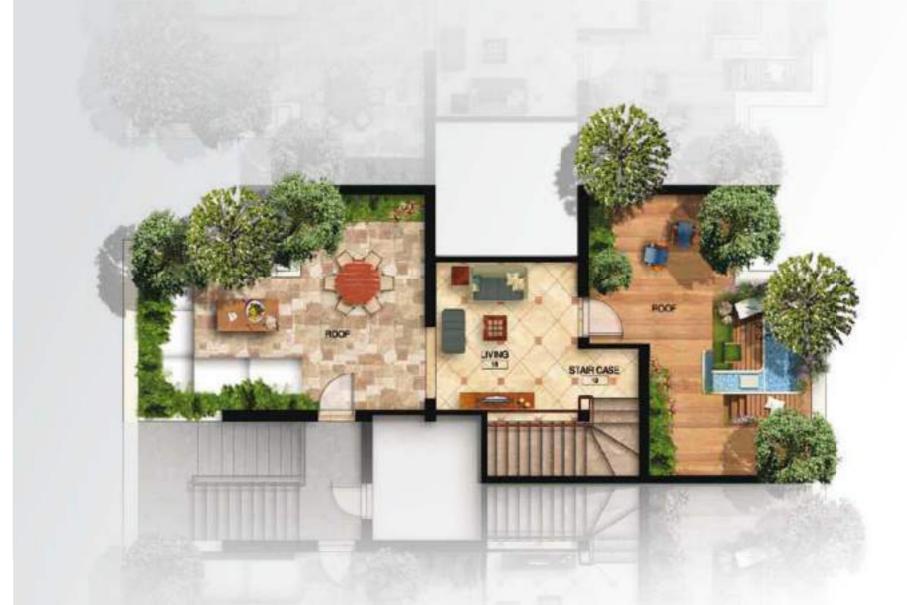

#### Garden plan

Garden Area 55 - 200

On the Top Floor: 2 Bedrooms with a Bathroom nearby, a Living with a terrace and a Master Bedroom with its own private Dressing and Bathroom. This design includes a spacious Roof for entertaining and a Living.