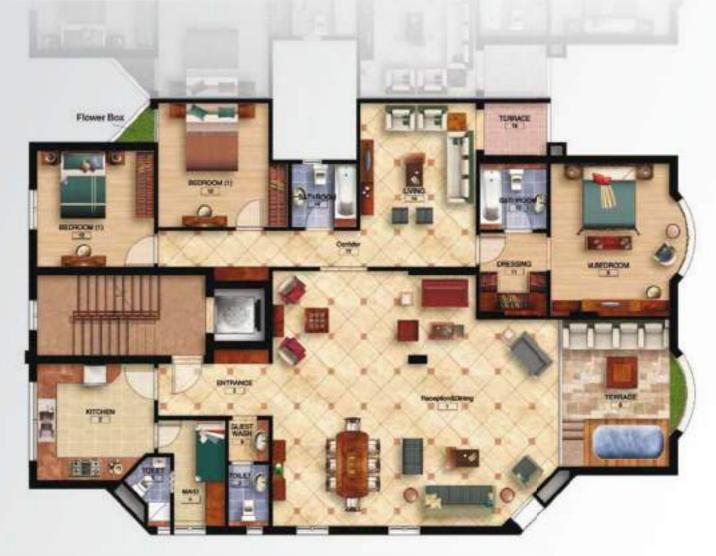

### Grand Deluxe Apt. (A) Corner Total area 274.81 Sq.m

Designed as a spacious luxurious family home; the Apartment includes a 3-piece Reception, a Dining Room, a Terrace, a Kitchen with Maid's Quarter attached, a Guest Toilet, Living with its own Terrace, 2 Bedrooms with a Bathroom nearby, and a Master Bedroom with its own private Dressing and Bathroom.

| No.              | ltem                          | Area  | Dim  |  |  |
|------------------|-------------------------------|-------|------|--|--|
| 1                | <b>Reception &amp; Dining</b> | 69.96 | 8.0  |  |  |
| 2                | Kitchen                       | 15.33 | 4.0  |  |  |
| 3                | Entrance                      | 7.70  | 2.34 |  |  |
| 4                | Maid's Room                   | 6.65  | 2.2  |  |  |
| 5                | Maid's Toilet                 | 3.28  | 2.0  |  |  |
| 6                | Terrace                       | 18.70 | 4.1  |  |  |
| 7                | Guest Toilet                  | 3.00  | 1.3  |  |  |
| 8                | Guest Wash                    | 1.89  | 1.3  |  |  |
| 9                | Master Badroom                | 20.84 | 4.6  |  |  |
| 10               | Master Bathroom               | 4.87  | 2.2  |  |  |
| 11               | Master Dressing               | 5.81  | 2.23 |  |  |
| 12               | Bedroom1                      | 16.78 | 3.9  |  |  |
| 13               | Bedroom2                      | 16.15 | 4.0  |  |  |
| 14               | L4 Bathroom                   |       | 2.1  |  |  |
| 15               | Living                        | 19.78 | 3.8  |  |  |
| 16               | Terrace                       | 4.40  | 1.8  |  |  |
| 17               | Corridor                      | 9.27  | 1.84 |  |  |
| 18               | Utilities                     | 45.82 |      |  |  |
| Gross Area 274.8 |                               |       |      |  |  |
|                  |                               |       |      |  |  |