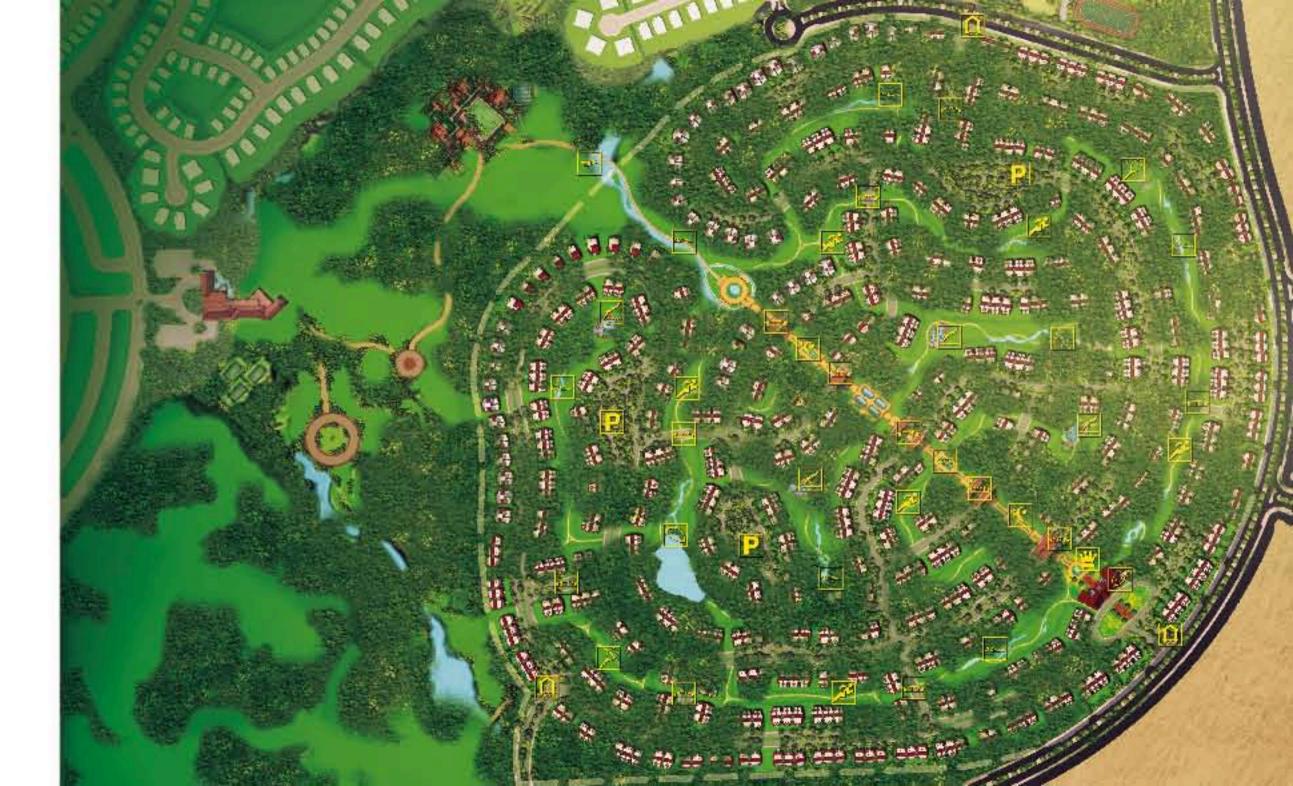

### Location

Ideally located on Road 90, Mountain View Hyde Park is overlooking to the most exclusive and the largest private landscaped park in Cairo, and is five minutes away from the American University in Cairo's new campus. Mountain View Hyde Park is situated within walking distance from the largest medical, commercial, educational, and sports centres in Neu Cairo area.

# Roof Garden