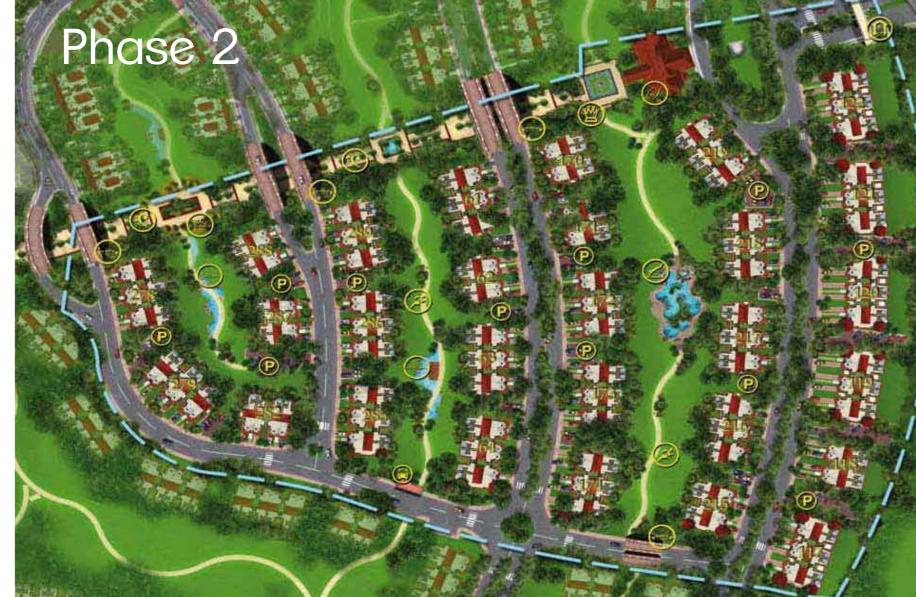

#### 16201 Website www.mountainviewegypt.com Office address Heliopolis: Omar Ibn El-Khattab St., City Stars Capital A2, 3rd floor, Cairo, Egypt Zamalek: Abou El Feda Tower, 3 Abou El Feda St., 16th floor, Cairo, Egypt



### Location

Ideally located on Road 90, Mountain View Hyde Park is overlooking to the most exclusive and the largest private landscaped park in Cairo, and is five minutes away from the American University in Cairo's new campus. Mountain View Hyde Park is situated within walking distance from the largest medical, commercial, educational, and sports centres in Neu Cairo area.



1. Mountain View 1







## Stop dreaming, start living



2

### Phase 1







### Phase Layout









iVilla A Garden Regular Total area 278.64 Sq.m

A Villa within A Villa: Designed to accommodate a 2-piece Reception overlooking the Terrace and Garden, a Guest Toilet, a large Dining Room, a spacious Kitchen and a Maid's Quarter. On the Top Floor: 2 Bedrooms with a Bathroom nearby, a Living with a separate Terrace and a Master Bedroom with its own private Dressing and Bathroom.



| Area                                  | Dimension  |  |  |
|---------------------------------------|------------|--|--|
| 6.75                                  | 1.75x3.86  |  |  |
| 68.85                                 | 6.60x11.41 |  |  |
| 6.00                                  | 1.85x3.27  |  |  |
| 14.60                                 | 3.66x3.99  |  |  |
| 9.00