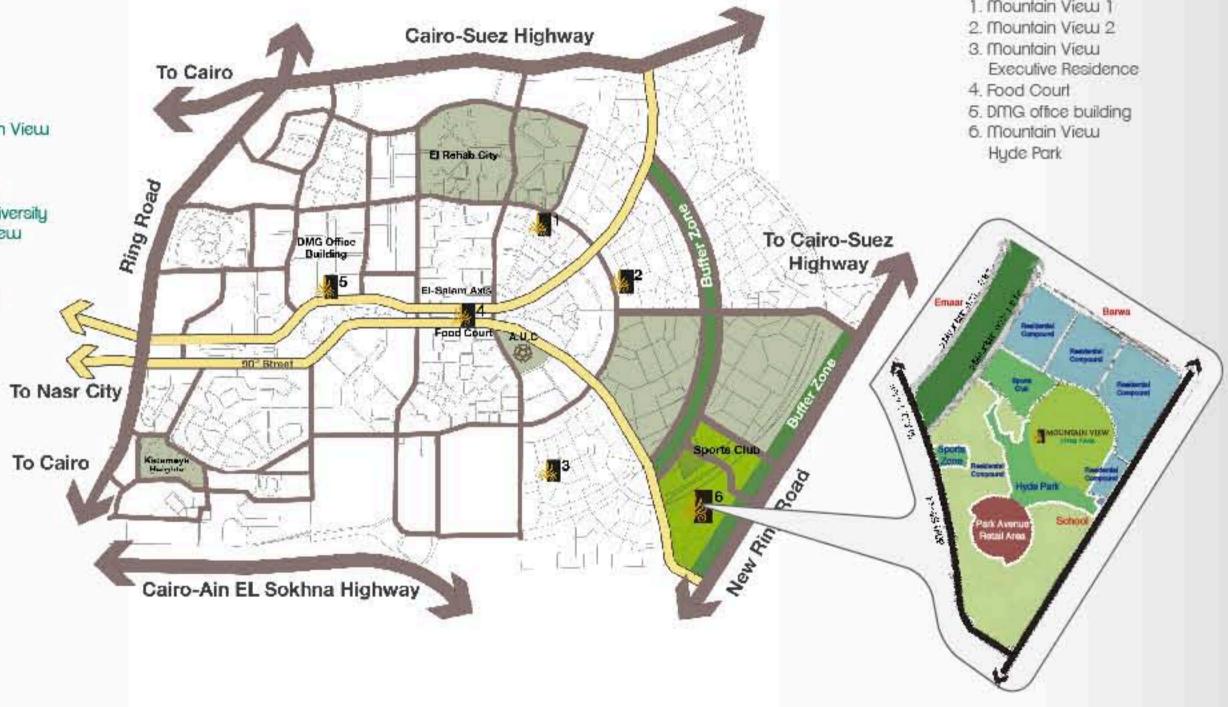

### Location

Ideally located on Road 90, Mountain View Hyde Park is overlooking to the most exclusive and the largest private landscaped park in Cairo, and is five minutes away from the American University in Cairo's new campus. Mountain View Hyde Park is situated within walking distance from the largest medical, commercial, educational, and sports centres in Neu Cairo area.