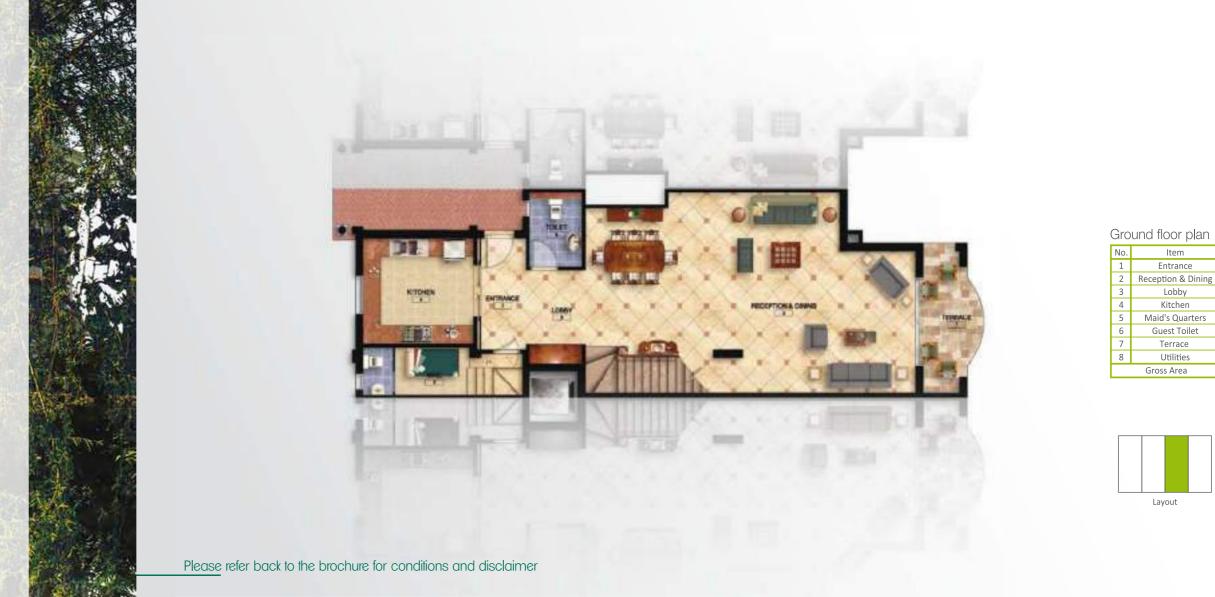

#### Ground floor plan

| No. | Item                          | Area  | Dime   |
|-----|-------------------------------|-------|--------|
| 1   | <b>Reception &amp; Dining</b> | 47.13 | 6.50   |
| 2   | Terrace                       | 10.11 | 2.53   |
| 3   | Kitchen                       | 14.52 | 3.56   |
| 4   | Entrance                      | 9.82  | 3.76>  |
| 5   | Maid's Quarters               | 9.55  | 1.72   |
| 6   | Guest Toilet                  | 5.47  | 1.65>  |
| 7   | Store                         | 1.73  | 1.09>  |
| 8   | Utilities                     | 18.39 |        |
|     | Gross Area                    | 1     | 116.72 |

| nsion |  |
|-------|--|
| (7.45 |  |
| (4.58 |  |
| (4.09 |  |
| (3.22 |  |
| (5.73 |  |
| (2.64 |  |
| (1.59 |  |
|       |  |
|       |  |
|       |  |