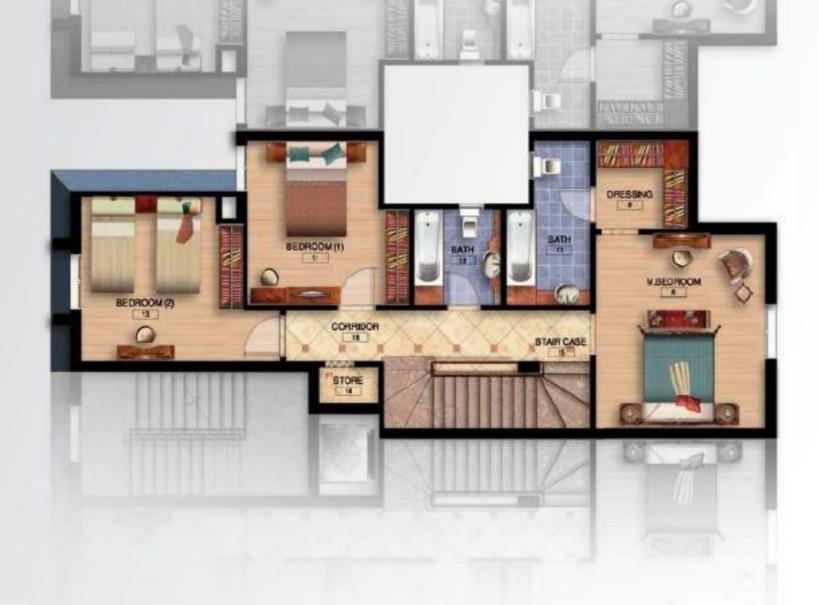

### Phase Layout

iVilla A Garden Regular Total area 278.64 Sq.m

A Villa within A Villa: Designed to accommodate a 2-piece Reception overlooking the Terrace and Garden, a Guest Toilet, a large Dining Room, a spacious Kitchen and a Maid's Quarter. On the Top Floor: 2 Bedrooms with a Bathroom nearby, a Living with a separate Terrace and a Master Bedroom with its own private Dressing and Bathroom.

On the Top Floor: 2 Bedrooms with a Bathroom nearby, a Living with a terrace and a Master Bedroom with its own private Dressing and Bathroom. This design includes a spacious Roof for entertaining and a Living.

#### First floor plan

| No. | Item            | Area  | Dimension |
|-----|-----------------|-------|-----------|
| 9   | Master Bedroom  | 20.82 | 4.06x4.88 |
| 10  | Dressing Room   | 4.90  | 2.23x2.57 |
| 11  | Master Bathroom | 5.75  | 2.23x2.19 |
| 12  | Living Room     | 20.08 | 3.75x5.38 |
| 13  | Bathroom        | 4.50  | 2.17x2.08 |
| 14  | Bedroom 1       | 15.90 | 3.97x4.20 |
| 15  | Bedroom 2       | 20.10 | 4.05x5.74 |
| 16  | Store           | 1.75  | 1.33x1.42 |
| 17  | Terrace         | 4.50  | 1.85x2.79 |
| 18  | Staircase       | 6.75  | 1.23x5.38 |
| 19  | Corridor        | 7.10  | 1.84x4.62 |
| 20  | Utilities       | 23.51 |           |
|     | Gross Area      |       | 35.66     |