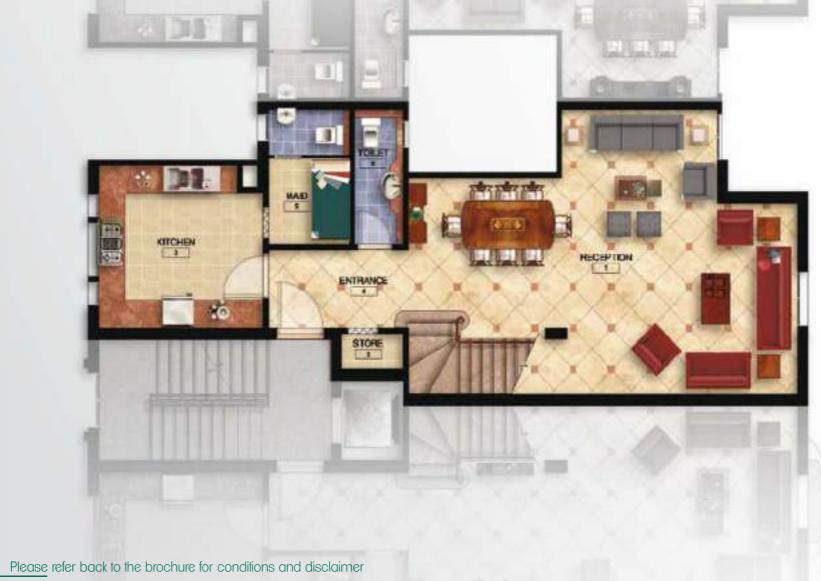

### Phase Layout

iVilla A Garden Regular Total area 278.64 Sq.m

A Villa within A Villa: Designed to accommodate a 2-piece Reception overlooking the Terrace and Garden, a Guest Toilet, a large Dining Room, a spacious Kitchen and a Maid's Quarter. On the Top Floor: 2 Bedrooms with a Bathroom nearby, a Living with a separate Terrace and a Master Bedroom with its own private Dressing and Bathroom.

| Area                                  | Dimension  |  |  |
|---------------------------------------|------------|--|--|
| 6.75                                  | 1.75x3.86  |  |  |
| 68.85                                 | 6.60x11.41 |  |  |
| 6.00                                  | 1.85x3.27  |  |  |
| 14.60                                 | 3.66x3.99  |  |  |
| 9.00                                  | 1.42x5.80  |  |  |
| 5.00                                  | 2.04x2.54  |  |  |
| 8.84                                  | 1.6x4.88   |  |  |
| 23.94                                 |            |  |  |
| 142.98                                |            |  |  |
| · · · · · · · · · · · · · · · · · · · |            |  |  |

#### First floor plan

| No. | Item            | Area  | Dimension |
|-----|-----------------|-------|-----------|
| 9   | Master Bedroom  | 20.82 | 4.06x4.88 |
| 10  | Dressing Room   | 4.90  | 2.23x2.57 |
| 11  | Master Bathroom | 5.75  | 2.23x2.19 |
| 12  | Living Room     | 20.08 | 3.75x5.38 |
| 13  | Bathroom        | 4.50  | 2.17x2.08 |
| 14  | Bedroom 1       | 15.90 | 3.97x4.20 |
| 15  | Bedroom 2       | 20.10 | 4.05x5.74 |
| 16  | Store           | 1.75  | 1.33x1.42 |
| 17  | Terrace         | 4.50  | 1.85x2.79 |
| 18  | Staircase       | 6.75  | 1.23x5.38 |
| 19  | Corridor        | 7.10  | 1.84x4.62 |
| 20  | Utilities       | 23.51 |           |
|     | Gross Area      |       | 35.66     |