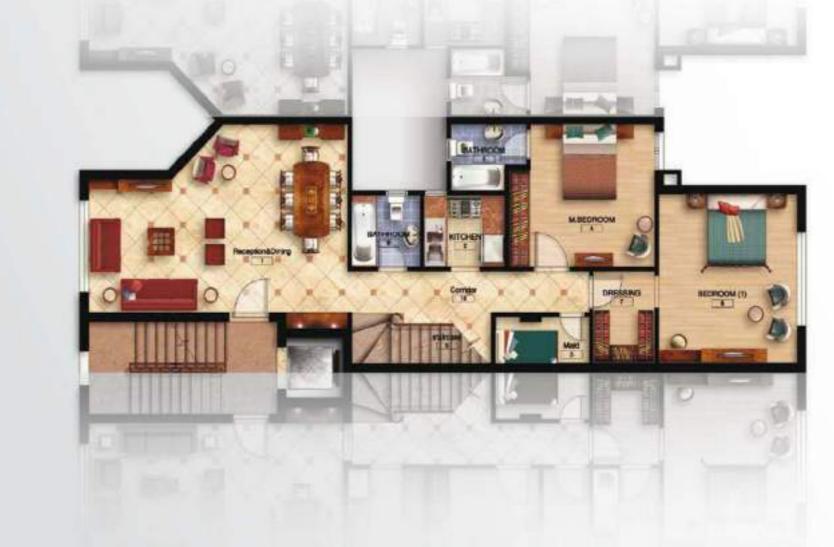

### Grand Deluxe Apt. (A) Corner Total area 274.81 Sq.m

Designed as a spacious luxurious family home; the Apartment includes a 3-piece Reception, a Dining Room, a Terrace, a Kitchen with Maid's Quarter attached, a Guest Toilet, Living with its own Terrace, 2 Bedrooms with a Bathroom nearby, and a Master Bedroom with its own private Dressing and Bathroom.

| No.              | ltem                          | Area  | Dim  |  |  |
|------------------|-------------------------------|-------|------|--|--|
| 1                | <b>Reception &amp; Dining</b> | 69.96 | 8.0  |  |  |
| 2                | Kitchen                       | 15.33 | 4.0  |  |  |
| 3                | Entrance                      | 7.70  | 2.34 |  |  |
| 4                | Maid's Room                   | 6.65  | 2.2  |  |  |
| 5                | Maid's Toilet                 | 3.28  | 2.0  |  |  |
| 6                | Terrace                       | 18.70 | 4.1  |  |  |
| 7                | Guest Toilet                  | 3.00  | 1.3  |  |  |
| 8                | Guest Wash                    | 1.89  | 1.3  |  |  |
| 9                | Master Badroom                | 20.84 | 4.6  |  |  |
| 10               | Master Bathroom               | 4.87  | 2.2  |  |  |
| 11               | Master Dressing               | 5.81  | 2.23 |  |  |
| 12               | Bedroom1                      | 16.78 | 3.9  |  |  |
| 13               | Bedroom2                      | 16.15 | 4.0  |  |  |
| 14               | L4 Bathroom                   |       | 2.1  |  |  |
| 15               | Living                        | 19.78 | 3.8  |  |  |
| 16               | Terrace                       | 4.40  | 1.8  |  |  |
| 17               | Corridor                      | 9.27  | 1.84 |  |  |
| 18               | Utilities                     | 45.82 |      |  |  |
| Gross Area 274.8 |                               |       |      |  |  |
|                  |                               |       |      |  |  |