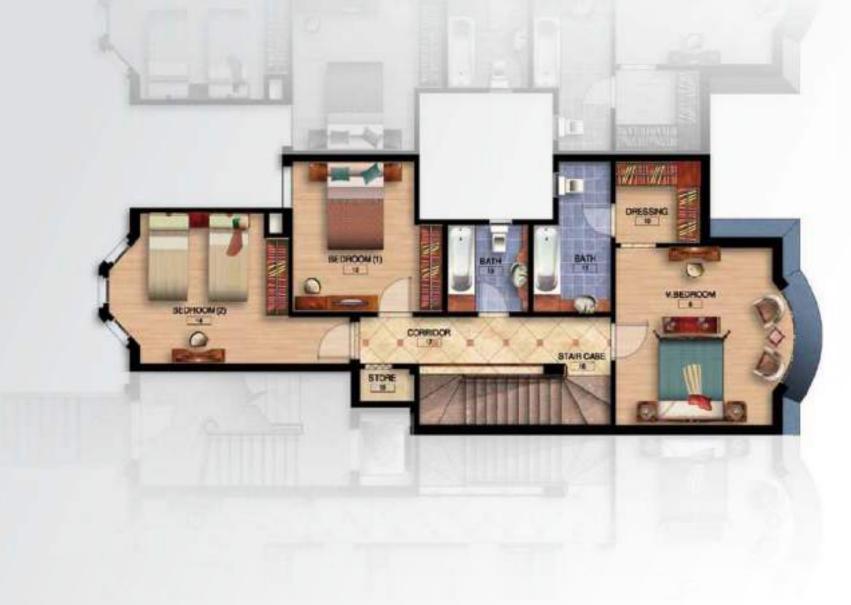

#### First floor plan

| No. | Item            | Area  | Dimension |
|-----|-----------------|-------|-----------|
| 9   | Master Bedroom  | 20.82 | 4.06x4.88 |
| 10  | Dressing Room   | 4.90  | 2.23x2.57 |
| 11  | Master Bathroom | 5.75  | 2.23x2.19 |
| 12  | Living Room     | 20.08 | 3.75x5.38 |
| 13  | Bathroom        | 4.50  | 2.17x2.08 |
| 14  | Bedroom 1       | 15.90 | 3.97x4.20 |
| 15  | Bedroom 2       | 20.10 | 4.05x5.74 |
| 16  | Store           | 1.75  | 1.33x1.42 |
| 17  | Terrace         | 4.50  | 1.85x2.79 |
| 18  | Staircase       | 6.75  | 1.23x5.38 |
| 19  | Corridor        | 7.10  | 1.84x4.62 |
| 20  | Utilities       | 23.51 |           |
|     | Gross Area      |       | 35.66     |

#### First floor plan

| No. | ltem            | Area  | Dimension |
|-----|-----------------|-------|-----------|
| 9   | Master Bedroom  | 20.32 | 4.58x4.86 |
| 10  | Dressing Room   | 5.2   | 2.12x2.46 |
| 11  | Master Bathroom | 7.02  | 2.10x3.77 |
| 12  | Bedroom 1       | 14.1  | 3.77x3.94 |
| 13  | Bathroom        | 4.92  | 2.17x2.27 |
| 14  | Bedroom 2       | 20.04 | 3.95x4.89 |
| 15  | Storage         | 1.84  | 1.09x1.71 |
| 16  | Staircase       | 6.66  | 1.33x5.05 |
| 17  | Corridor        | 8.94  | 1.41x6.58 |
| 18  | Utilities       | 17.81 |           |
|     | Gross Area      |       | 06.85     |

#### Fourth floor plan

| -[ | No.        | Item            | Area  | Dimension |
|----|------------|-----------------|-------|-----------|
| -[ | 8          | Master Bedroom  | 19.25 | 4.31x4.58 |
| 1  | 9          | Dressing Room   | 5.2   | 2.12x2.46 |
| -[ | 10         | Master Bathroom | 7.02  | 2.10x3.77 |
| -[ | 11         | Bedroom 1       | 14.1  | 3.77x3.94 |
| -[ | 12         | Bathroom        | 4.92  | 2.17x2.27 |
|    | 13         | Bedroom 2       | 17.6  | 3.95x4.09 |
| -[ | 14         | Store           | 1.87  | 1.09x1.71 |
| -[ | 15         | Staircase       | 7.37  | 1.33x4.95 |
| 1  | 16         | Corridor        | 9.31  | 1.41x7.31 |
| -[ | 17         | Utilities       | 17.26 |           |
| -[ | Gross Area |                 | 1     | .03.9     |