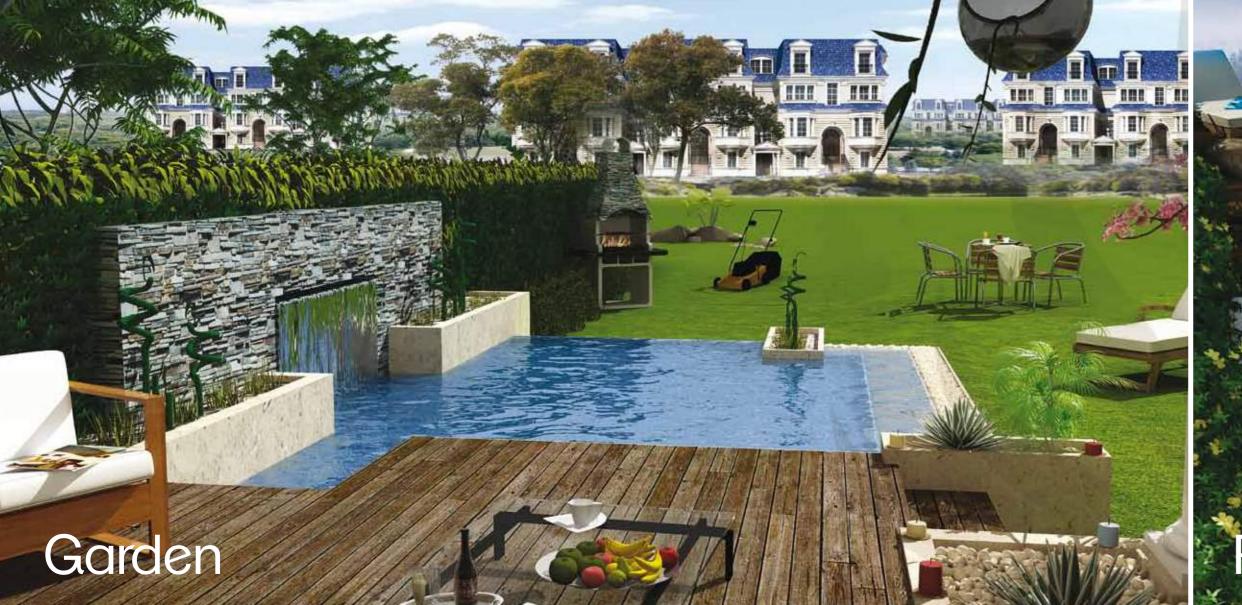

|
|------------|--------------------|-------|-----------|
| 1          | Reception & Dining | 37.62 | 5.80x7.59 |
| 2          | Kitchen            | 4.85  | 2.02x2.38 |
| 3          | Maid's Room        | 3.9   | 1.42x2.75 |
| 4          | Master Bedroom     | 16.25 | 3.97x4.41 |
| 5          | Master Bathroom    | 4.05  | 1.95x2.29 |
| 6          | Bedroom            | 20.7  | 4.19x4.88 |
| 7          | Dressing           | 4.9   | 1.85x2.64 |
| 8          | Bathroom           | 4.2   | 2.02x2.08 |
| 9          | Staircase          | 5.28  | 1.28x4.21 |
| 10         | Corridor           | 8.85  | 1.36x6.77 |
| 11         | Utilities          | 22.01 |           |
| Gross Area |                    |       | 132.61    |



Please refer back to the brochure for conditions and disclaimer





# Roof Garden