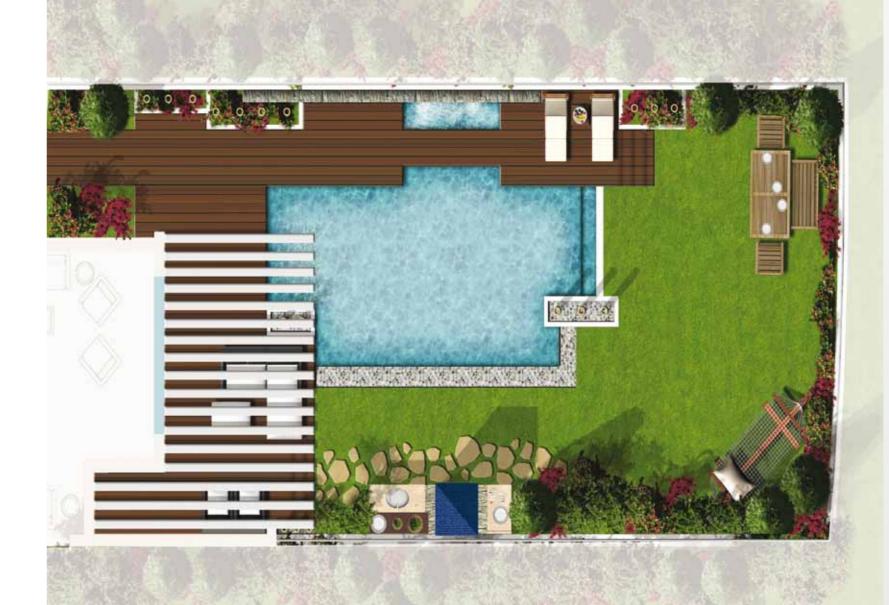

· · · · · · · · · · · |            |  |  |

| 1 |
|---|
|   |
|   |
|   |

Section



#### First floor plan

| No. | Item            | Area  | Dimension |
|-----|-----------------|-------|-----------|
| 9   | Master Bedroom  | 20.82 | 4.06x4.88 |
| 10  | Dressing Room   | 4.90  | 2.23x2.57 |
| 11  | Master Bathroom | 5.75  | 2.23x2.19 |
| 12  | Living Room     | 20.08 | 3.75x5.38 |
| 13  | Bathroom        | 4.50  | 2.17x2.08 |
| 14  | Bedroom 1       | 15.90 | 3.97x4.20 |
| 15  | Bedroom 2       | 20.10 | 4.05x5.74 |
| 16  | Store           | 1.75  | 1.33x1.42 |
| 17  | Terrace         | 4.50  | 1.85x2.79 |
| 18  | Staircase       | 6.75  | 1.23x5.38 |
| 19  | Corridor        | 7.10  | 1.84x4.62 |
| 20  | Utilities       | 23.51 |           |
|     | Gross Area      |       | 35.66     |



#### Garden plan

Garden Area 55 - 200





### iVilla (A) Roof Regular Total area 300.40 Sq.m

A Villa within A Villa: Designed to accommodate a 3-piece Reception overlooking the Terrace, a large Dining Room, a Guest Toilet, a spacious Kitchen with a Maid's Quarter.

On the Top Floor: 2 Bedrooms with a Bathroom nearby, a Living with a terrace and a Master Bedroom with its own private Dressing and Bathroom. This design includes a spacious Roof for entertaining and a Living.



#### Third floor plan

| No. | ltem               | Area  | Dimension  |
|-----|--------------------|-------|------------|
| 1   | Entrance           | 7.70  | 2.34x3.61  |
| 2   | Reception & Dining | 73.00 | 6.60x13.00 |
| 3   | Terrace            | 1.07  | 0.55x2.83  |
| 4   | Kitchen            | 15.38 | 4.05x3