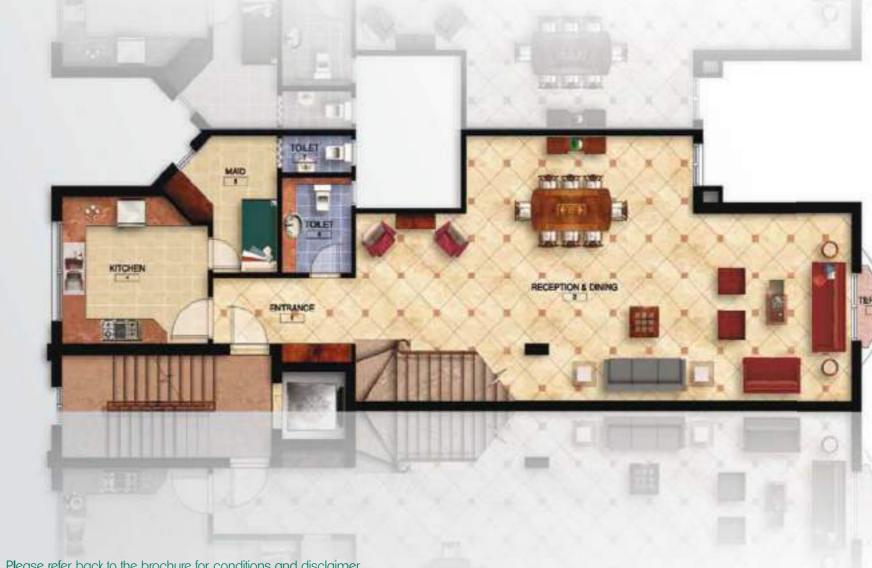

### Grand Deluxe Apt. (A) Corner Total area 274.81 Sq.m

Designed as a spacious luxurious family home; the Apartment includes a 3-piece Reception, a Dining Room, a Terrace, a Kitchen with Maid's Quarter attached, a Guest Toilet, Living with its own Terrace, 2 Bedrooms with a Bathroom nearby, and a Master Bedroom with its own private Dressing and Bathroom.

| No.              | ltem                          | Area  | Dim  |  |  |
|------------------|-------------------------------|-------|------|--|--|
| 1                | <b>Reception &amp; Dining</b> | 69.96 | 8.0  |  |  |
| 2                | Kitchen                       | 15.33 | 4.0  |  |  |
| 3                | Entrance                      | 7.70  | 2.34 |  |  |
| 4                | Maid's Room                   | 6.65  | 2.2  |  |  |
| 5                | Maid's Toilet                 | 3.28  | 2.0  |  |  |
| 6                | Terrace                       | 18.70 | 4.1  |  |  |
| 7                | Guest Toilet                  | 3.00  | 1.3  |  |  |
| 8                | Guest Wash                    | 1.89  | 1.3  |  |  |
| 9                | Master Badroom                | 20.84 | 4.6  |  |  |
| 10               | Master Bathroom               | 4.87  | 2.2  |  |  |
| 11               | Master Dressing               | 5.81  | 2.23 |  |  |
| 12               | Bedroom1                      | 16.78 | 3.9  |  |  |
| 13               | Bedroom2                      | 16.15 | 4.0  |  |  |
| 14               | L4 Bathroom                   |       | 2.1  |  |  |
| 15               | Living                        | 19.78 | 3.8  |  |  |
| 16               | Terrace                       | 4.40  | 1.8  |  |  |
| 17               | Corridor                      | 9.27  | 1.84 |  |  |
| 18               | Utilities                     | 45.82 |      |  |  |
| Gross Area 274.8 |                               |       |      |  |  |
|                  |                               |       |      |  |  |