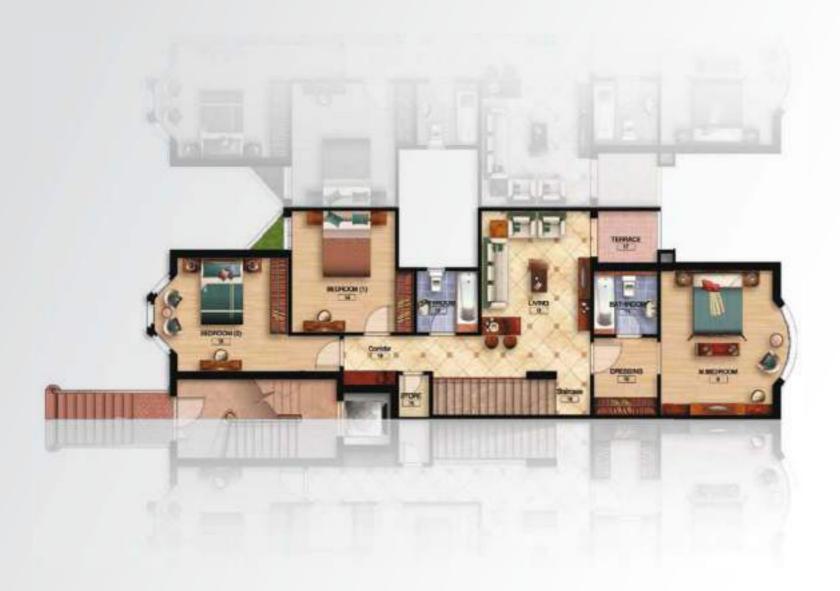

#### First floor plan

| No. | ltem            | Area  | Dimension |
|-----|-----------------|-------|-----------|
| 9   | Master Bedroom  | 20.32 | 4.58x4.86 |
| 10  | Dressing Room   | 5.2   | 2.12x2.46 |
| 11  | Master Bathroom | 7.02  | 2.10x3.77 |
| 12  | Bedroom 1       | 14.1  | 3.77x3.94 |
| 13  | Bathroom        | 4.92  | 2.17x2.27 |
| 14  | Bedroom 2       | 20.04 | 3.95x4.89 |
| 15  | Storage         | 1.84  | 1.09x1.71 |
| 16  | Staircase       | 6.66  | 1.33x5.05 |
| 17  | Corridor        | 8.94  | 1.41x6.58 |
| 18  | Utilities       | 17.81 |           |
|     | Gross Area      |       | 06.85     |