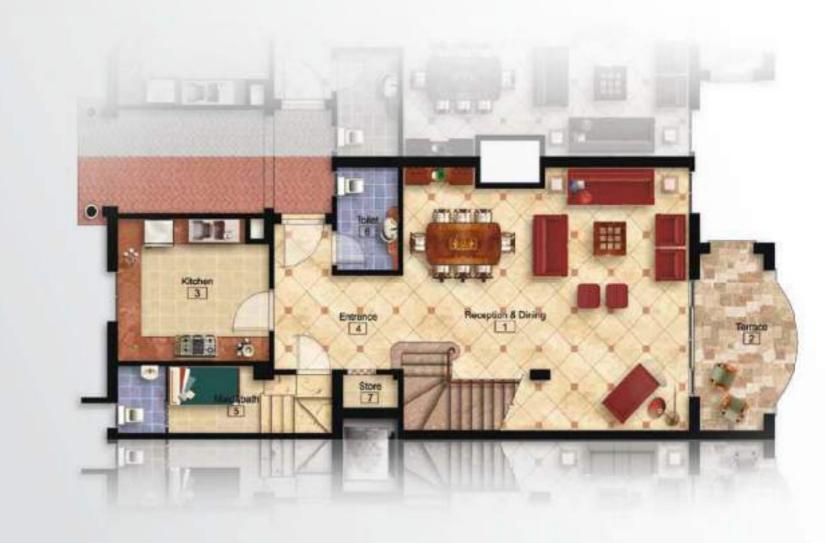

### iVilla (A) Roof Regular Total area 300.40 Sq.m

A Villa within A Villa: Designed to accommodate a 3-piece Reception overlooking the Terrace, a large Dining Room, a Guest Toilet, a spacious Kitchen with a Maid's Quarter.

On the Top Floor: 2 Bedrooms with a Bathroom nearby, a Living with a terrace and a Master Bedroom with its own private Dressing and Bathroom. This design includes a spacious Roof for entertaining and a Living.

#### Third floor plan

| No. | ltem               | Area  | Dimension  |
|-----|--------------------|-------|------------|
| 1   | Entrance           | 7.70  | 2.34x3.61  |
| 2   | Reception & Dining | 73.00 | 6.60x13.00 |
| 3   | Terrace            | 1.07  | 0.55x2.83  |
| 4   | Kitchen            | 15.38 | 4.05x3.99  |
| 5   | Maid's Room        | 7.97  | 3.47x3.26  |
| 6   | Guest Toilet       | 4.50  | 1.91x2.40  |
| 7   | Maid's Toilet      | 2.05  | 1.07x1.91  |
| 8   | Utilities          | 22.29 |            |
|     | Gross Area         | 1     | 33.96      |